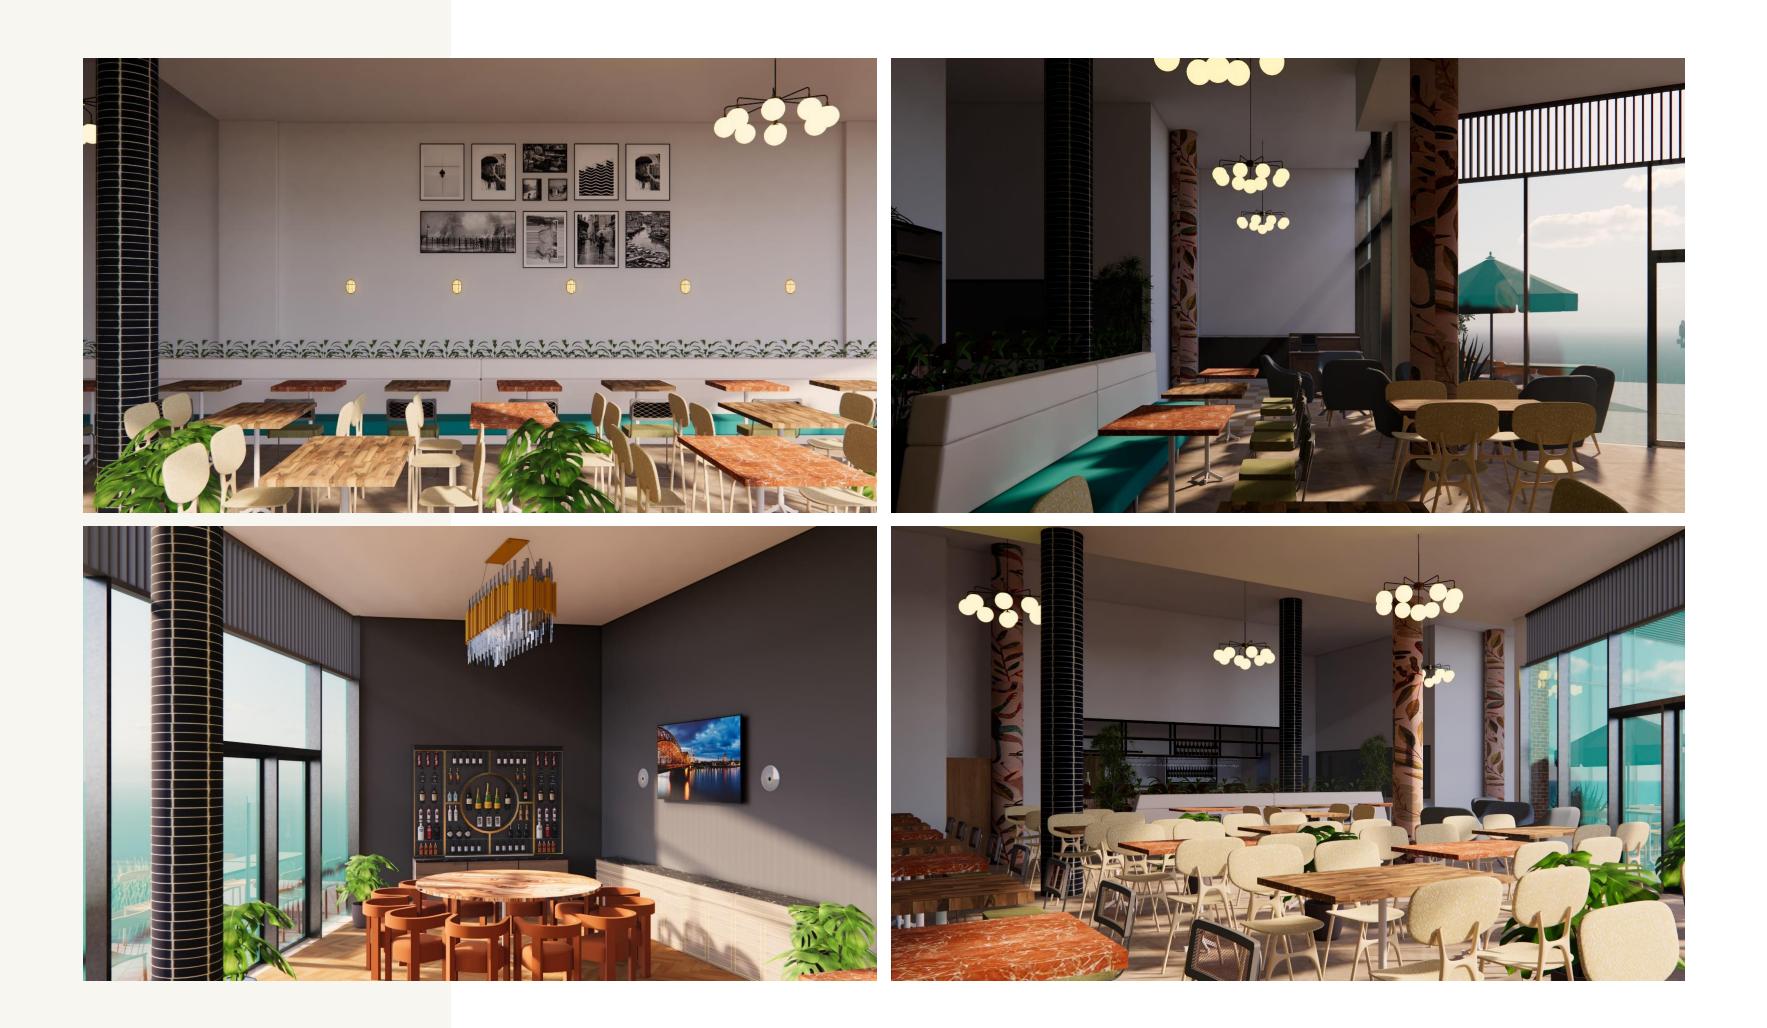

# PRESENTATION DRAWINGS

#### FURNITURE LAUOUT PLAN

#### CAFÉ BOBO SOCIAL

(LONDON, U.K)

VESTIBULE

**ELEVATION 04** 

ELEVATION 03

**GROUND FLOOR** 

FIRST FLOOR