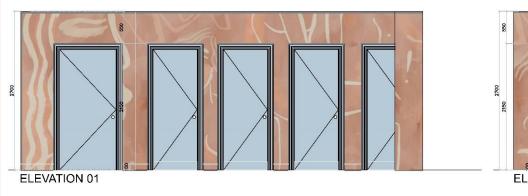

#### CAFÉ BOBO SOCIAL

(LONDON, U.K)

VESTIBULE

**ELEVATION 04** 

ELEVATION 03

**GROUND FLOOR** 

FIRST FLOOR