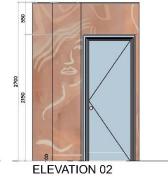

#### CAFÉ BOBO SOCIAL

(LONDON, U.K)

VESTIBULE

**ELEVATION 04** 

ELEVATION 03

**GROUND FLOOR** 

FIRST FLOOR