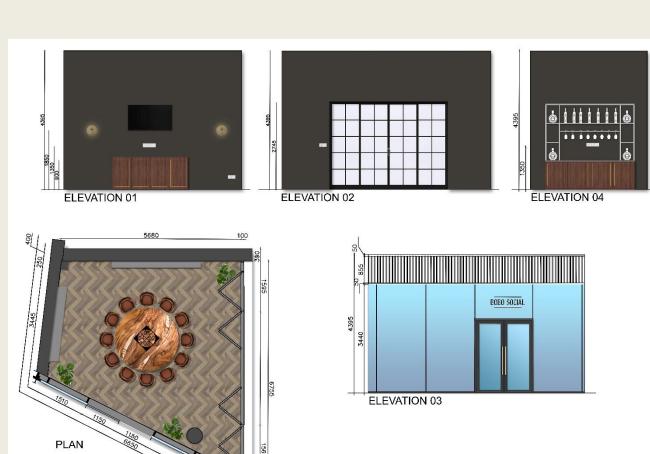

# PRESENTATION DRAWINGS

#### FURNITURE LAUOUT PLAN

#### CAFÉ BOBO SOCIAL

(LONDON, U.K)

VESTIBULE

**ELEVATION 04** 

ELEVATION 03

**GROUND FLOOR** 

FIRST FLOOR