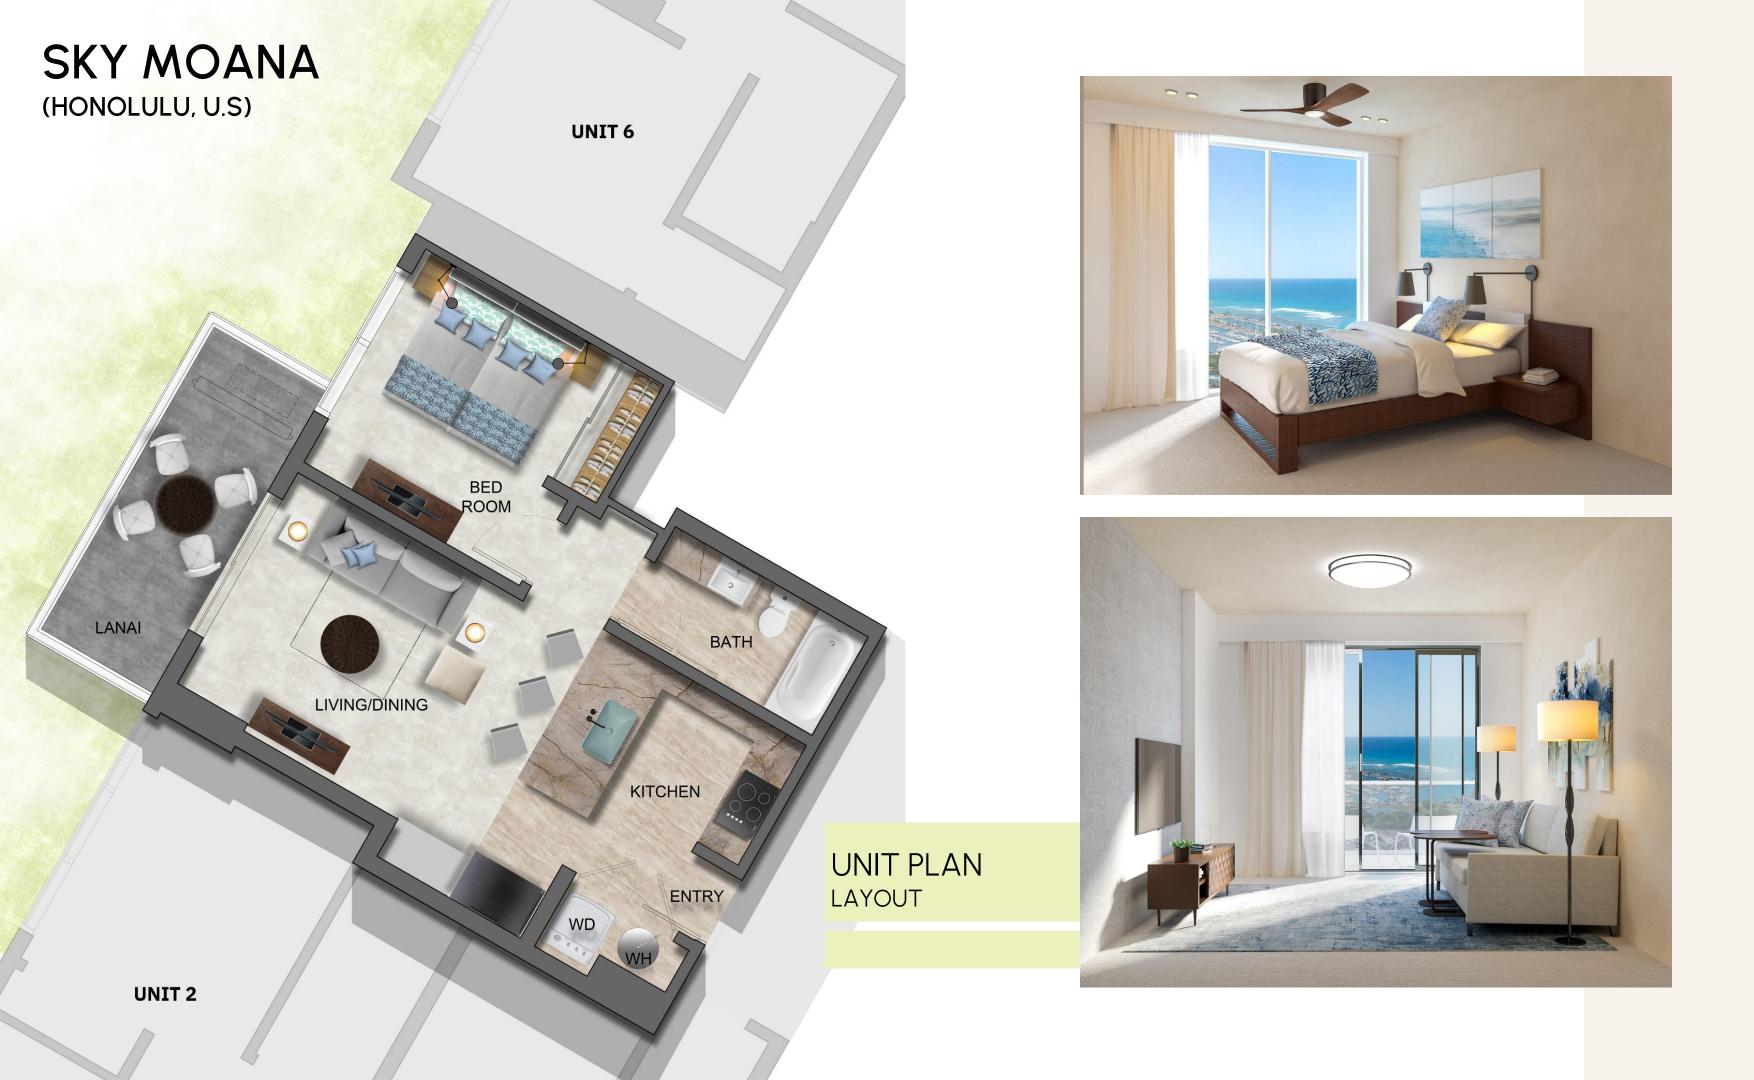

# RESOLUTE CONSULTANTS

#### ARCHITECTURE | INTERIOR | BIM





# About us

Our company is having extensive experience in providing high-quality CAD drafting, BIM, and other architectural/structural services to clients in various industries. We have collaborated with U.S. And U.K.-Based companies because of our client-based business model and satisfactory service.



# Services we offer...

- CAD Drafting (Pdf to cad, hand sketch to cad)
- drawings)
- Revit/BIM
- 3D Modelling for architecture and interior
- 3D Rendering for architecture and interior
- Quantity estimation and BOQ.

• Architectural / interior working drawings (plans, sections, elevations, detail

# PRESENTATION DRAWINGS





#### FURNITURE LAUOUT PLAN



#### CAFÉ BOBO SOCIAL

(LONDON, U.K)







VESTIBULE







**ELEVATION 04** 



ELEVATION 03











**GROUND FLOOR** 

FIRST FLOOR



#### ARCHITECTURE WORKING DRAWING













#### INTERIOR WORKING DRAWING



#### LIVINGROOM







PLAN











#### LIVINGROOM



#### **DINING AREA**











#### MASTER BEDROOM



#### MASTER BEDROOM

# SON BEDROOM













PLAN

SON BEDROOM



# DAUGHTER BEDROOM





# PARENTS BEDROOM







### VISUALIZATION



#### TEXTURE



#### INTERIOR









#### EXTERIOR













# <u>CONTACT</u>

| E-mail  | : work.resolutecons@gm    |
|---------|---------------------------|
| Website | : www.resolute-consulto   |
| Phone   | : 7990427246              |
| Address | : 803, Satyamev Elite, Bo |
|         |