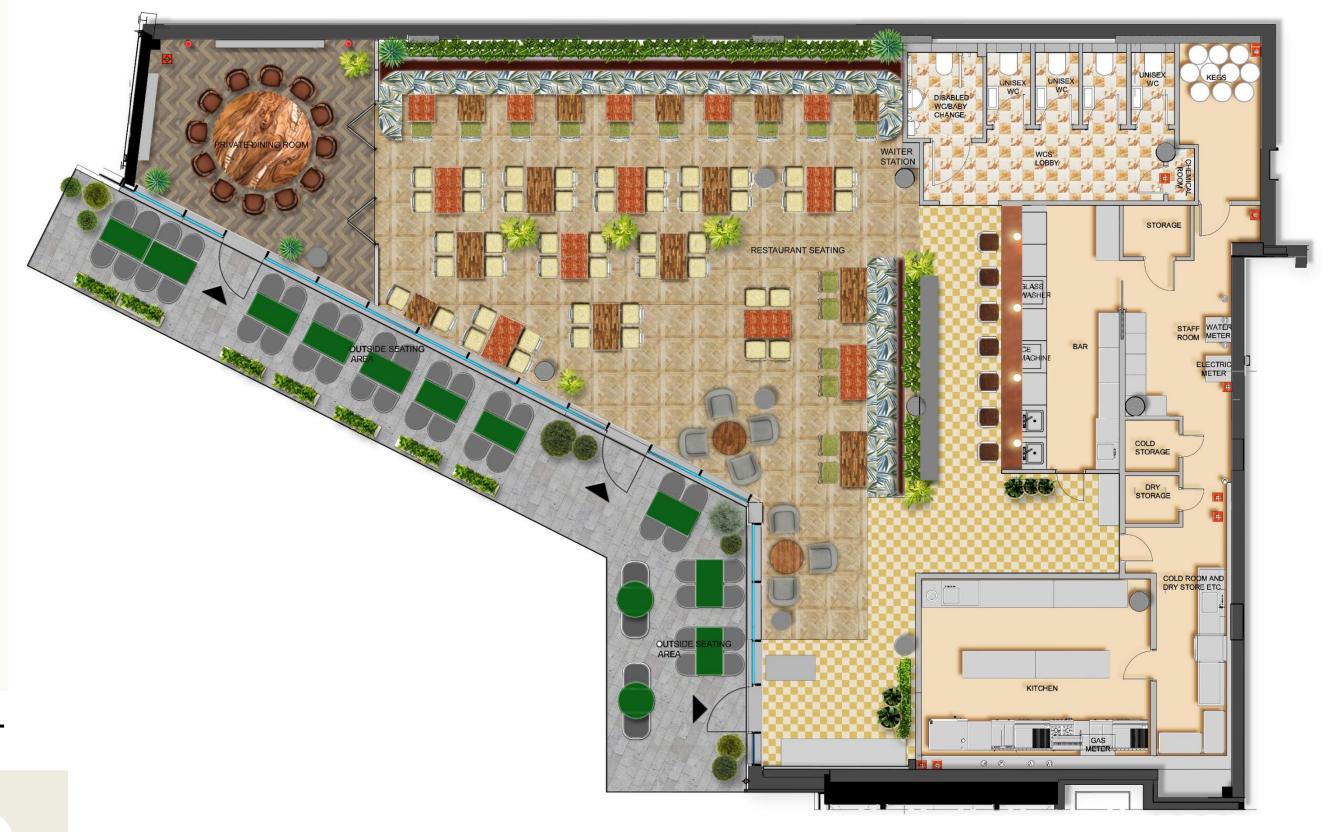

# PRESENTATION DRAWINGS

#### FURNITURE LAUOUT PLAN

#### CAFÉ BOBO SOCIAL

(LONDON, U.K)

VESTIBULE

**ELEVATION 04** 

ELEVATION 03

**GROUND FLOOR** 

FIRST FLOOR